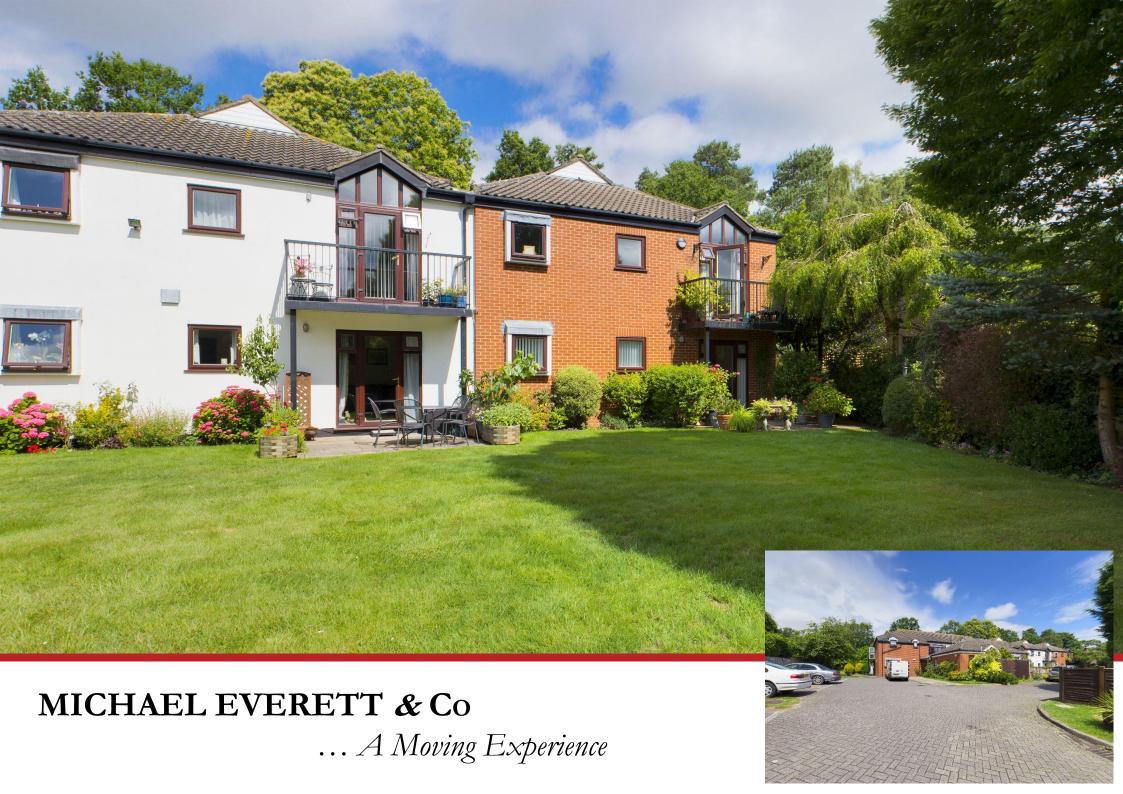

## **8 STOKES RIDING**

## CHAPEL ROAD, TADWORTH, KT20 5SG

Enjoying a quiet setting in this popular retirement development a very well presented ground floor apartment.

The property comprises an entrance hall with two large storage cupboards, a good size lounge with doors out onto a private patio, separate dining room, a refitted kitchen, one bedroom and a refitted bathroom. Communal facilities include well maintained gardens and parking with a reserved parking space, a resident's day room and a laundry room.

Stokes Riding is located close to local shops and station in Tadworth village, the open spaces of Walton Heath and a choice of three village pub/restaurants.

The lease has unexpired term of 93 years and the current service charge is £1560 per annum.